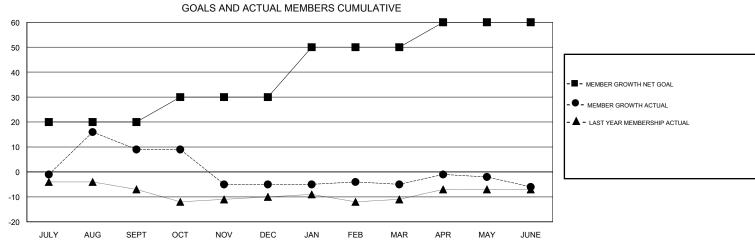

## **ANTTI FORSELL LOCATION LITHUANIA GMT CA** Clubs Members RESULTS FOR 2017-2018 RESULTS FOR 2017-2018 NEW CLUB GOAL NEW CLUBS DROPPED CLUBS MEMBER GROWTH NET MEMBER GROWTH DROPPED QUARTER QUARTER GOAL ACTUAL MEMBERS ACTUAL (including transfers) 0 20 27 18 JULY/AUG/SEPT JULY/AUG/SEPT 0 10 13 27 OCT/NOV/DEC OCT/NOV/DEC 0 1 0 20 7 7 JAN/FEB/MAR JAN/FEB/MAR 0 0 0 10 11 10 APR/MAY/JUNE APR/MAY/JUNE